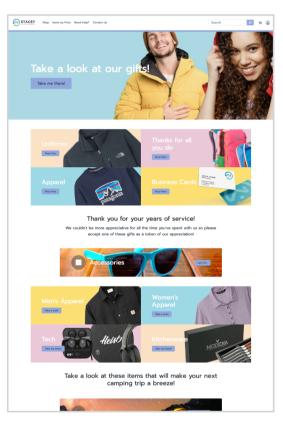

#### **Gifting & Redemption Programs**

- ✓ Increase engagement with employees and customers
- ✓ Use points, redemption codes, credit cards, or a combination
- ✓ Perfect for holidays, employee anniversaries, and giveaways

**Holiday Gifts** 

# **Employee Gifts & Supplies**

Team