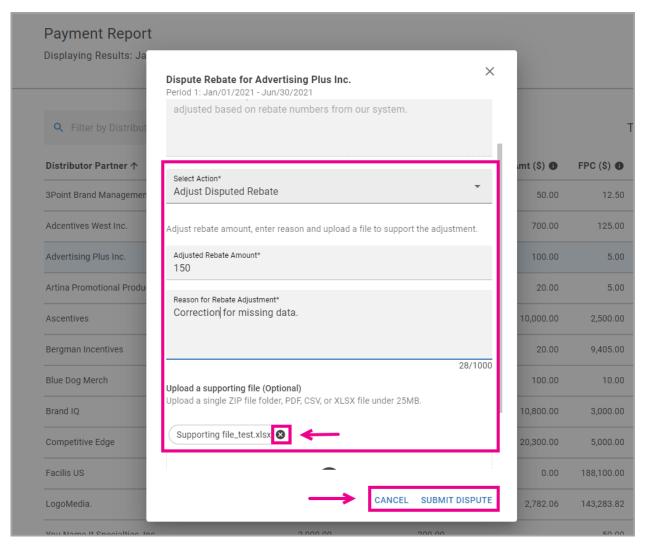

## b. Adjust Disputed Rebate

### To Adjust a Disputed Rebate:

1. Select the Distributor Partner row that you want to adjust.

The "Details for [Distributor Partner]" window opens displaying the following information:

- 6 month period
- the last action, if applicable.
- 2. Select **CLOSE** to exit.
- 3. Select **Select Action** to open the dropdown menu and select **Adjust Disputed Rebate**.

4. Select **CANCEL** to exit.

A dialog window will open with the following message:

"You will lose all changes if you exit."

Select **EXIT** or select **KEEP EDITING** if you want to return to the Details window.

- 5. Enter numerical amount (to 2 decimal places) into the **Adjusted Rebate Amount**\* field.
- 6. Enter the reason for the adjustment into the Reason for Rebate Adjustment\* field.
- 7. Optional: Drag and drop a supporting file(s) (or browse and choose the file(s)) into the **Upload a supporting file** field.

### NOTES:

- i. The above fields are mandatory (indicated by the \*):
  - Adjusted Rebate Amount\*
  - Reason for Rebate Adjustment\*
- ii. For Adjust Disputed Rebate, uploading a supporting file is optional.
- iii. Select the **x** beside the uploaded file to delete it.
- 8. Select **SUBMIT DISPUTE** to adjust the current Rebate amount.