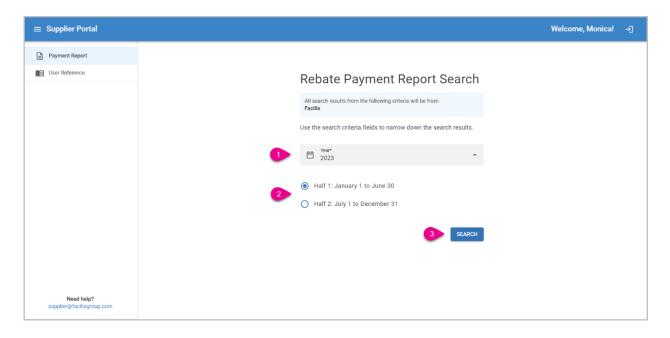

## 4. Rebate Payment Report Search

### To search for a Rebates Payment Report:

- 1. On the Rebates Payment Report Search page, select the year from the **Year**\* dropdown list.
- 2. Select the radio button beside the date range for the report:
  - Half 1: January 1 to June 30
  - Half 2: July 1 to December 31
- 3. Select SEARCH.